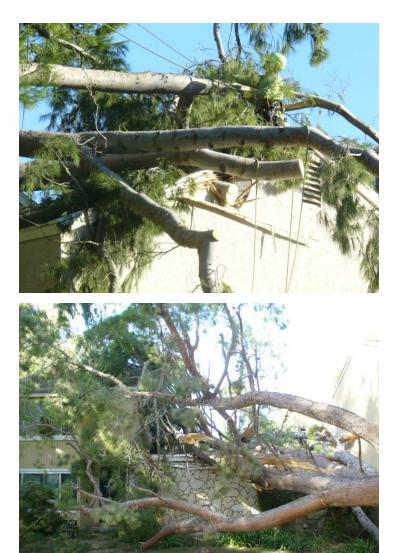

## Wind Caused Tree Fall & 7 Homes Damaged Last 18 Months VPHOA Insurance Rate Skyrocketing