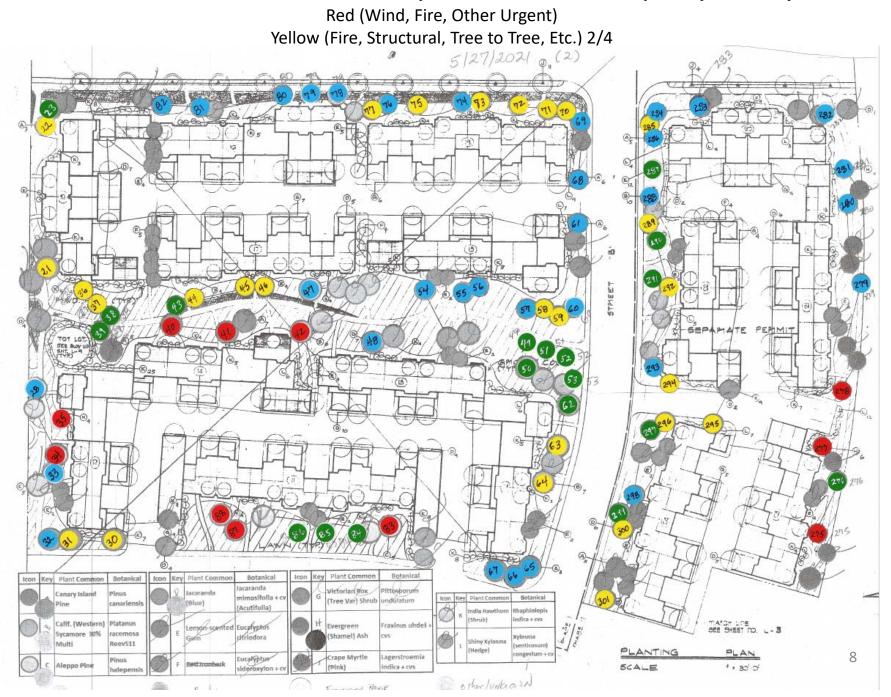

|     |                |      |              |         | (¿          | Ð        | -         |           | 5'        | * 6'          | k* 6'         | * 6'          | /ind           | ire            | Бг           | ng         | e      | 9      | Comment: Trees Subject To One of 4 Actions                                                      |
|-----|----------------|------|--------------|---------|-------------|----------|-----------|-----------|-----------|---------------|---------------|---------------|----------------|----------------|--------------|------------|--------|--------|-------------------------------------------------------------------------------------------------|
| doo | Unit<br>Addres |      |              | /PHOA # | rScps # (?) | ree Name | runk Dia* | Hght* 10' | Cnpy Dia* | ree-Fclty* 6' | Tree-Sdwlk* ( | Tree-Tree* 6' | -ife Sfty-Wind | _ife Sfty-Fire | Facility Dmg | ree Crwdng | Remove | Remove | Based On Field Assessment/Analysis Of Tree<br>Charateristics, Location and Life/Property Safety |
| Lo  | S              |      | Street       | 2       |             | Tre      | Τr        | f         | ы<br>С    | Ξ             | Ĕ             | Tre           | Lif            | Lif            | Fa           | Τre        | #1     | #2     | Factors Including VCFD Defence Space Code.                                                      |
|     | CIP            | Cana | ary Island   | Pin     | e           |          |           |           |           |               |               |               |                |                |              |            | 7      | 23     | 30                                                                                              |
| 1   | 15078          | Pool | Cmps Prk Dr  | 10      | 8           | CIP      | 3         | 70        | 40        | 6             | 6             | 24            | Х              | х              |              |            |        | 1      |                                                                                                 |
| 1   | 15078          | Pool | Cmps Prk Dr  | 13      | 19          | CIP      | 2         | 60        | 30        |               | 12            | 12            |                |                |              | х          |        | 1      |                                                                                                 |
| 1   | 15092          | D    | Cmps Prk Dr  | 20      | 16          | CIP      | 2         | 60        | 40        | 6             | 6             | 12            |                | х              |              | х          |        | 1      |                                                                                                 |
| 1   | 15123          | В    | Varsity St   | 40      | 35          | CIP      | 2         | 70        | 40        | 12            | 6             | 12            |                | х              |              | х          | 1      |        |                                                                                                 |
| 1   | 15123          | С    | Varsity St   | 41      | 38          | CIP      | 2         | 70        | 30        | 6             |               |               |                | Х              |              |            | 1      |        |                                                                                                 |
| 1   | 15124          | В    | Cmps Prk Dr  | 44      | 37          | CIP      | 2         | 70        | 45        | 12            | 6             | 18            |                | Х              | Х            |            |        | 1      |                                                                                                 |
| 1   | 15124          | С    | Cmps Prk Dr  | 45      | 39          | CIP      | 3         | 70        | 45        | 12            |               | 24            |                | х              | Х            | х          |        | 1      |                                                                                                 |
| 1   | 15124          | D    | Cmps Prk Dr  | 46      | 40          | CIP      | 3         | 70        | 45        | 12            | 6             | 24            |                | х              | Х            | х          |        | 1      |                                                                                                 |
| 1   | 15152          | D    | Cmps Prk Dr  | 58      | 48          | CIP      | 2         | 70        | 40        | 12            | 6             | 12            |                |                |              | х          |        | 1      |                                                                                                 |
| 1   | 15166          | F    | Cmps Prk Dr  | 70      | 57          | CIP      | 2         | 80        | 30        | 12            | 6             | 18            |                | х              |              | х          |        | 1      |                                                                                                 |
| 1   | 15166          | F    | Cmps Prk Dr  | 71      | 58          | CIP      | 2         | 80        | 40        | 12            | 6             | 18            |                | х              |              | х          |        | 1      |                                                                                                 |
| 1   | 15166          | E    | Cmps Prk Dr  | 72      | 59          | CIP      | 3         |           | 40        | 18            |               | 24            |                | х              |              |            |        | 1      |                                                                                                 |
| 2   | 15022          | В    | Cmps Prk Dr  | 112     | 109         | CIP      | 3         | 70        | 50        | 6             | 6             | 12            | х              | х              | х            | х          |        | 1      |                                                                                                 |
| 2   | 15022          | В    | Cmps Prk Dr  | 113     | 110         | CIP      | 3         |           |           | 6             |               | 12            |                | х              | Х            | х          |        | 1      |                                                                                                 |
| 2   | 15022          | A    | Cmps Prk Dr  | 114     | 111         | CIP      | 3         | 70        | 50        | 6             | 6             | 12            | Х              | х              | Х            | х          |        | 1      |                                                                                                 |
| 2   | 15022          | A    | Cmps Prk Dr  | 115     | 112         | CIP      | 3         | 70        | 50        | 6             | 6             |               | Х              | х              | Х            |            |        | 1      |                                                                                                 |
| 2   | 6508           | D    | Penn St      | 121     | 121         | CIP      | 2         | 60        | 40        | 6             | 6             | 12            | Х              | х              | Х            |            |        | 1      |                                                                                                 |
| 2   | 6508           | D    | Penn St      | 122     | 122         | CIP      | 3         | 60        | 40        | 6             | 6             | 12            | Х              | х              | Х            |            |        | 1      |                                                                                                 |
| 2   | 6508           | С    | Penn St      | 123     | 123         | CIP      | 2         | 60        | 50        | 6             | 6             |               | х              | х              | х            |            |        | 1      |                                                                                                 |
| 4   | 6438           | A    | Penn St      | 173     | 163         | CIP      | 2         | 80        | 40        | 12            | 6             |               |                | х              | х            | х          | 1      |        |                                                                                                 |
| 4   | 6438           | В    | Penn St      | 174     | 164         | CIP      | 2         |           | 50        | 6             |               | 12            |                | х              | Х            | х          | 1      |        |                                                                                                 |
| 4   | 6438           | С    | Penn St      | 175     | 165         | CIP      | 3         | 80        | 50        | 6             | 6             | 12            | х              | х              | х            | Х          | 1      |        |                                                                                                 |
| 4   | 6438           | D    | Penn St      | 177     | 167         | CIP      | 1         | 80        | 40        | 6             |               |               |                | х              | Х            |            |        | 1      |                                                                                                 |
| 5   | 15102          |      | Varsity St   | 209     | 192         |          | 2         | 70        | 40        |               | 12            |               | Х              | х              | Х            |            |        | 1      |                                                                                                 |
| 5   | 15066          |      | Varsity St   | -       | 177         | _        |           | 90        |           |               | 6             |               |                | Х              |              |            | 1      |        |                                                                                                 |
| 5   | 15112          |      | Varsity St   |         | 201         |          |           | 80        |           |               |               |               | Х              | Х              |              |            | 1      |        |                                                                                                 |
| 5   | 15110          |      | Varsity St   | 223     | 200         | CIP      |           | 80        |           |               |               | 12            |                |                |              | х          |        | 1      |                                                                                                 |
| 5   | 15188          | В    | Varsity St   | 238     | 220         | CIP      |           |           |           | 12            |               | 12            |                |                | _            | х          |        | 1      |                                                                                                 |
| 6   | 15194          |      | Cmps Prk Dr  | 285     | _           | _        |           |           |           | 18            |               | 6             |                |                | _            | х          |        |        |                                                                                                 |
| 6   | 6516           | А    | Marquette St | 301     | 249         | CIP      | 3         | 70        | 50        | 6             | 6             |               | Х              | Х              | Х            |            |        | 1      |                                                                                                 |