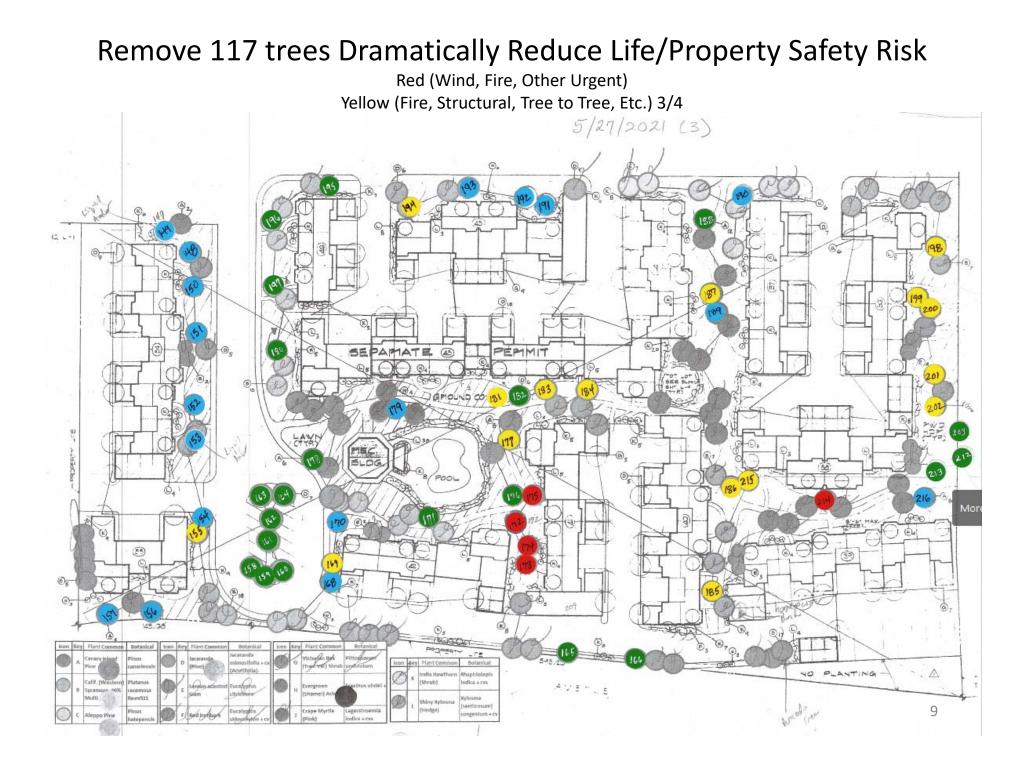

| Loop | Unit<br>Addres<br>s |      | Street       | VPHOA # | TrScps # (?) | Tree Name | Trunk Dia* 1' | Hght* 10' | Cnpy Dia* 5' | Tree-Fclty* 6' | Tree-Sdwlk* 6' | Tree-Tree <sup>*</sup> 6' | Life Sfty-Wind | Life Sfty-Fire | Facility Dmg | Tree Crwdng | #1 Remove | #2 Remove | <b>Comment:</b> Trees Subject To One of 4 Actions<br>Based On Field Assessment/Analysis Of Tree<br>Charateristics, Location and Life/Property Safety<br>Factors Including VCFD Defence Space Code. |
|------|---------------------|------|--------------|---------|--------------|-----------|---------------|-----------|--------------|----------------|----------------|---------------------------|----------------|----------------|--------------|-------------|-----------|-----------|----------------------------------------------------------------------------------------------------------------------------------------------------------------------------------------------------|
|      | J                   | Jaca | randa        |         |              |           |               |           |              |                |                |                           |                |                |              |             | 0         | 20        | 20                                                                                                                                                                                                 |
| 1    | 15036               | С    | Cmps Prk Dr  | 5       |              | J         | 2             | 60        | 40           | 6              | 6              | 12                        | Х              | Х              | Х            | х           |           | 1         |                                                                                                                                                                                                    |
| 1    | 15114               | A    | Cmps Prk Dr  | 21      | 26           | J         | 1             | 40        | 30           | 6              | 12             | 18                        |                |                |              | Х           |           | 1         |                                                                                                                                                                                                    |
| 1    | 15091               | F    | Varsity St   | 26      | 25           | J         | 2             | 60        | 30           | 6              |                |                           | Х              | Х              |              |             |           | 1         |                                                                                                                                                                                                    |
| 1    | 15109               | A    | Varsity St   | 30      | 77           | J         | 2             | 50        | 40           | 12             |                |                           |                | Х              |              |             |           | 1         |                                                                                                                                                                                                    |
| 1    | 15109               | A    | Varsity St   | 31      | 78           | J         | 2             | 50        | 30           | 6              |                |                           |                |                |              | х           |           | 1         |                                                                                                                                                                                                    |
| 2    | 15050               |      | Cmps Prk Dr  | 99      | 87           | J         | 1             | 60        | 50           | 6              |                | 12                        |                |                | -            | х           |           | 1         |                                                                                                                                                                                                    |
| 4    | 15004               |      | Varsity St   | 183     | 171          | J         | 2             |           | 40           | 6              |                | _                         | Х              | _              | Х            |             |           | 1         |                                                                                                                                                                                                    |
| 4    | 15004               | G    | Varsity St   | 184     | 172          | J         | 2             | 50        | 50           | 6              |                | _                         |                |                | Х            |             |           | 1         |                                                                                                                                                                                                    |
| 4    | 15006               |      | Varsity St   | 194     | 289          | J         | 2             |           | 50           | 6              |                |                           |                |                | Х            |             |           | 1         |                                                                                                                                                                                                    |
| 5    | 15076               |      | Varsity St   | 199     | 190          | J         | 2             | 60        | 50           | 6              |                | 12                        |                |                |              | х           |           | 1         |                                                                                                                                                                                                    |
| 5    | 15076               | В    | Varsity St   | 200     | 189          | J         | 2             | 60        | 50           | 12             |                | 12                        | Х              | _              |              | Х           |           | 1         |                                                                                                                                                                                                    |
| 5    | 15076               | A    | Varsity St   | 201     | 188          | J         | 1             | 60        | 50           |                | 18             | _                         |                | _              | Х            |             |           | 1         |                                                                                                                                                                                                    |
| 5    | 15076               |      | Varsity St   | 202     | 187          | J         | 1             | 50        | 30           |                | 18             |                           |                |                | Х            |             |           | 1         |                                                                                                                                                                                                    |
| 5    | 15102               | E    | Varsity St   | 205     | 197          | J         | 1             | 40        | 30           | 6              |                | 12                        |                |                |              | Х           |           | 1         |                                                                                                                                                                                                    |
| 5    | 15102               |      | Varsity St   | 207     | 195          | J         | 1             | 50        | 40           | 12             |                | 12                        |                |                | <u> </u>     | х           |           | 1         |                                                                                                                                                                                                    |
| 6    | 6516                |      | Marquette St | 295     |              | J         | 2             |           | 45           | 6              | -              |                           | _              | _              | Х            |             |           | 1         |                                                                                                                                                                                                    |
| 6    | 6516                |      | Marquette St | 296     | 259          |           | 1             | -         | _            | 6              |                | 12                        |                |                |              | х           |           | 1         |                                                                                                                                                                                                    |
| 6    | 6516                |      | Marquette St | 300     | 255          |           | 2             |           | 50           | 6              | _              | 12                        |                | _              |              | х           |           | 1         |                                                                                                                                                                                                    |
| 6    | 6488                |      | Marquette St | 304     | 246          |           | 3             |           | 50           | 6              |                |                           |                | _              | Х            |             |           | 1         |                                                                                                                                                                                                    |
| 6    | 6488                |      | Marquette St | 305     | 245          | J         | 2             | 60        | 50           | 6              | 6              | 18                        | Х              | Х              | Х            | Х           |           | 1         |                                                                                                                                                                                                    |
|      | LA                  | Liqu | id Amber     | 1       |              |           |               |           |              |                |                |                           |                |                |              |             | 0         | 2         | 2                                                                                                                                                                                                  |
| 1    | 15092               | A    | Cmps Prk Dr  | 19      | 13           | LA        | 2             | 60        | 20           | 6              |                | 18                        |                |                |              | х           |           | 1         |                                                                                                                                                                                                    |
| 4    | 15004               | E    | Varsity St   | 181     | 169          | LA        | 1             | 40        | 20           | 6              | 12             | 18                        |                |                |              | x           |           | 1         |                                                                                                                                                                                                    |