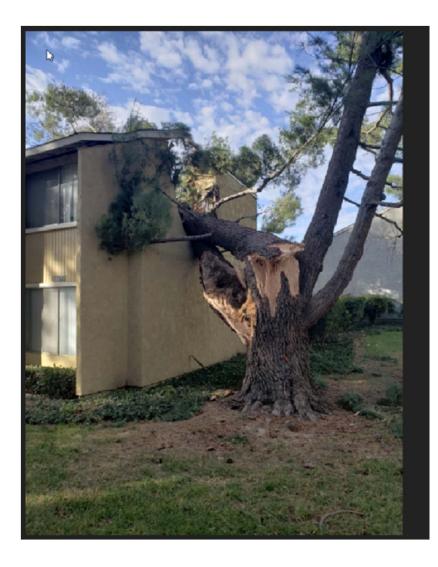

## Wind Caused Tree Fall & 7 Homes Damaged Last 18 Months VPHOA Insurance Rate Skyrocketing