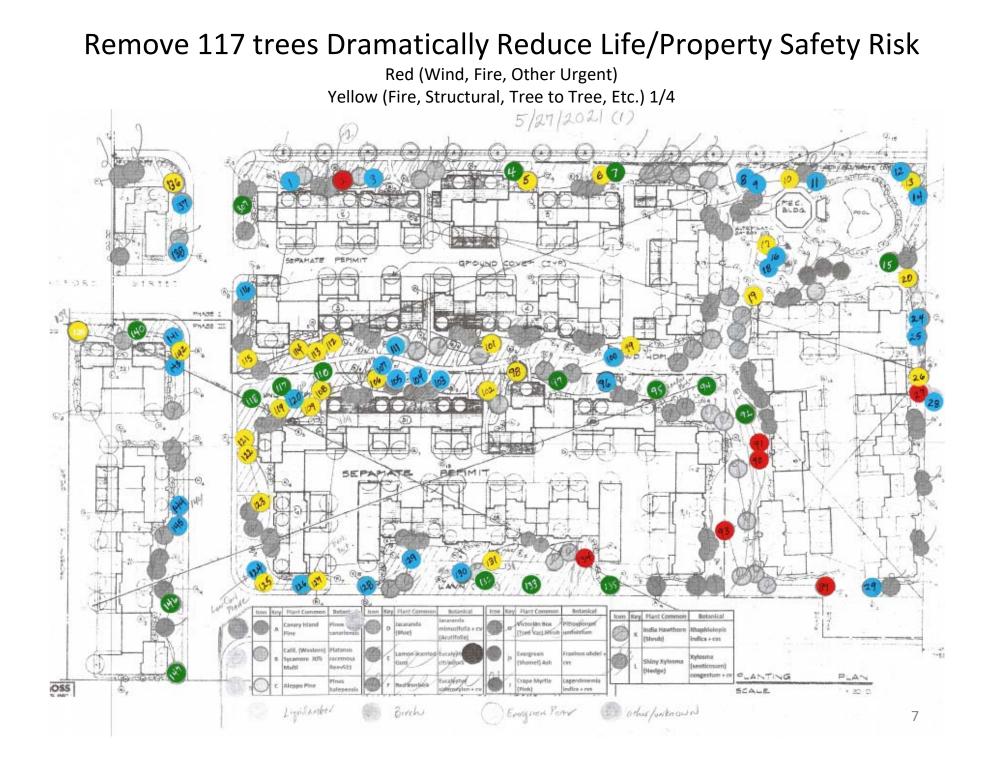

#### Remove 117 trees Dramatically Reduce Life/Property Safety Risk

| -   |       |      |              |         |              |           |               |           | 100          | - 76           | -              |               |                |                |              | :           |           | _         |                                                                                                                                                                                                    |
|-----|-------|------|--------------|---------|--------------|-----------|---------------|-----------|--------------|----------------|----------------|---------------|----------------|----------------|--------------|-------------|-----------|-----------|----------------------------------------------------------------------------------------------------------------------------------------------------------------------------------------------------|
| 000 |       | Ach  | Street       | VPHOA # | TrScps # (?) | Tree Name | Trunk Dia* 1' | Hght* 10' | Cnpy Dia* 5' | Tree-Fclty* 6' | Tree-Sdwlk* 6' | Tree-Tree* 6' | Life Sfty-Wind | Life Sfty-Fire | Facility Dmg | Tree Crwdng | #1 Remove | #2 Remove | <b>Comment:</b> Trees Subject To One of 4 Actions<br>Based On Field Assessment/Analysis Of Tree<br>Charateristics, Location and Life/Property Safety<br>Factors Including VCFD Defence Space Code. |
|     | A     | Ash  |              |         |              |           |               |           |              |                |                |               |                |                |              |             | 6         | 15        | 21                                                                                                                                                                                                 |
| 1   | 15008 |      | Cmps Prk Dr  | 2       |              |           |               |           | _            | 6              | -              | 24            | Х              | Х              | Х            | х           | 1         |           |                                                                                                                                                                                                    |
| 1   | 15078 |      | Cmps Prk Dr  | 17      | 11           |           | -             | 60        | 30           |                | 18             | _             |                |                |              | х           |           | 1         |                                                                                                                                                                                                    |
| 1   |       |      | Cmps Prk Dr  | 36      | 27           |           | 3             | 60        | -            |                | 18             |               |                | Х              |              |             |           | 1         |                                                                                                                                                                                                    |
| 1   |       |      | Cmps Prk Dr  | 37      | 28           |           |               |           | -            |                | 12             |               | _              | х              | •            | Х           |           | 1         |                                                                                                                                                                                                    |
| 2   | 15035 |      | Varsity St   | 98      | 95           | A         | 4             | 70        | _            |                |                | 12            |                |                | i            | Х           |           | 1         |                                                                                                                                                                                                    |
| 2   | 15007 | В    | Varsity St   | 106     | 101          | _         | 2             | 70        | _            |                | 6              | 12            |                |                |              | Х           |           | 1         |                                                                                                                                                                                                    |
| 2   | 15007 | A    | Varsity St   | 108     | 102          | A         | 2             | 70        | 40           | 6              |                | 12            | _              | i              | •            | х           |           | 1         |                                                                                                                                                                                                    |
| 2   | 15007 | A    | Varsity St   | 109     | 103          | _         | 2             | 70        | 50           | 6              |                | 12            | -              | -              | -            | х           |           | 1         |                                                                                                                                                                                                    |
| 2   | 6508  | D    | Penn St      | 119     | 105          |           | -             | 60        | 40           | 6              |                | 12            | -              | Х              | <u> </u>     | Х           |           | 1         |                                                                                                                                                                                                    |
| 3   | 14994 | A    | Stanford     | 139     | 115          | A         | 3             | 70        | 30           | 6              |                |               | _              |                | х            |             |           | 1         |                                                                                                                                                                                                    |
| 4   | 6412  |      | Penn St      | 172     | 162          | A         | 3             | 70        | 60           | 12             |                | 12            |                | Х              | <u>.</u>     | Х           | 1         |           |                                                                                                                                                                                                    |
| 5   | 15102 | С    | Varsity St   | 208     | 193          | A         | 4             | 70        | 50           | 6              |                | 12            |                |                |              | Х           |           | 1         |                                                                                                                                                                                                    |
| 5   | 15122 | В    | Varsity St   | 226     | 205          | A         | 4             | 60        | 50           | 12             | 6              | 12            | х              | х              | х            | Х           |           | 1         |                                                                                                                                                                                                    |
| 5   | 15122 | С    | Varsity St   | 230     | 206          | A         | 4             | 60        | 50           | 18             |                | 12            |                |                |              | Х           |           | 1         |                                                                                                                                                                                                    |
| 6   | 6440  | D    | Marquette St | 268     | 230          | A         | 3             | 60        | 50           | 6              | 6              | 12            | х              | х              | Х            | Х           |           | 1         |                                                                                                                                                                                                    |
| 6   | 6440  | D    | Marquette St | 269     | 231          | A         | 2             | 70        | 50           | 18             |                | 12            |                |                |              | х           |           | 1         |                                                                                                                                                                                                    |
| 6   | 6462  | A    | Marquette St | 271     | 233          | A         | 3             | 60        | 40           | 6              | 18             |               | х              | х              | х            |             |           | 1         |                                                                                                                                                                                                    |
| 6   | 6462  | В    | Marquette St | 273     | 236          | A         | 3             | 70        | 50           | 12             | 6              | 18            | х              | х              | х            | х           | 1         |           |                                                                                                                                                                                                    |
| 6   | 6542  | В    | Marquette St | 275     | 264          | A         | 3             | 70        | 50           | 6              | 6              |               | х              | х              | х            | х           | 1         |           |                                                                                                                                                                                                    |
| 6   | 6542  | D    | Marquette St | 277     | 266          | A         | 4             | 70        | 50           | 6              | 18             |               |                |                |              | х           | 1         |           |                                                                                                                                                                                                    |
| 6   | 6564  | A    | Marquette St | 278     | 267          | A         | 4             | 60        | 50           | 6              | 6              |               | х              | х              | х            | Х           | 1         |           |                                                                                                                                                                                                    |
|     | AP    | Alep | po Pine      |         |              |           |               |           |              |                |                |               |                |                |              |             | 12        |           | 12                                                                                                                                                                                                 |
| 1   | 15109 | С    | Varsity St   | 34      | 32           | AP        | 3             | 60        | 40           | 12             | 6              | 24            | х              | х              |              | х           | 1         |           |                                                                                                                                                                                                    |
| 1   | 15109 | D    | Varsity St   | 35      | 33           | AP        | 3             | 60        | 40           | 12             |                |               |                | х              |              | х           | 1         |           |                                                                                                                                                                                                    |
| 2   | 15137 | G    | Varsity St   | 83      | 74           | AP        | -             | 70        | _            | -              |                | _             |                |                | х            |             | 1         |           |                                                                                                                                                                                                    |
| 2   | 15137 | В    | Varsity St   | 87      | 75           | AP        |               | 70        | _            |                |                |               |                |                |              | х           | 1         |           |                                                                                                                                                                                                    |
| 2   | 15137 | В    | Varsity St   | 88      | 76           | AP        | 4             | 70        | 50           | 6              | 6              | 12            | х              | х              | х            | х           | 1         |           |                                                                                                                                                                                                    |
| 2   | 15077 | А    | Varsity St   | 89      | 81           | AP        | 4             | 70        | 70           | 6              | 6              |               |                | х              |              |             | 1         |           |                                                                                                                                                                                                    |
| 2   | 15077 | С    | Varsity St   | 90      | 84           | AP        | 3             | 60        | 40           | 6              | 6              | 12            | Х              | х              | х            | х           | 1         |           |                                                                                                                                                                                                    |
| 2   | 15077 | D    | Varsity St   | 91      | 85           | AP        | 3             | 60        | 50           | 6              |                |               |                | х              |              | х           | 1         |           |                                                                                                                                                                                                    |
| 2   | 15049 | В    | Varsity St   | 93      | 83           | AP        |               | 60        |              |                | 6              | -             |                | х              | -            |             | 1         |           |                                                                                                                                                                                                    |
| 5   | 15136 |      | Varsity St   | 254     |              | AP        | 3             | 60        | 40           | 18             | 6              | 18            | Х              | х              | х            | х           | 1         |           |                                                                                                                                                                                                    |
| 5   | 15136 | D    | Varsity St   | 255     | 254          | AP        | 4             | 60        | 40           | 12             | 6              | 18            | х              | х              | х            | х           | 1         |           |                                                                                                                                                                                                    |
| 5   | 15136 | С    | Varsity St   | 256     | 253          | AP        | 4             | 70        | 50           | 6              | 12             | 18            | Х              | х              | х            | х           | 1         |           | Removed March 9, 2021 Wind Storm                                                                                                                                                                   |
|     |       |      |              |         |              |           |               |           |              |                |                |               |                | -              |              |             |           |           |                                                                                                                                                                                                    |