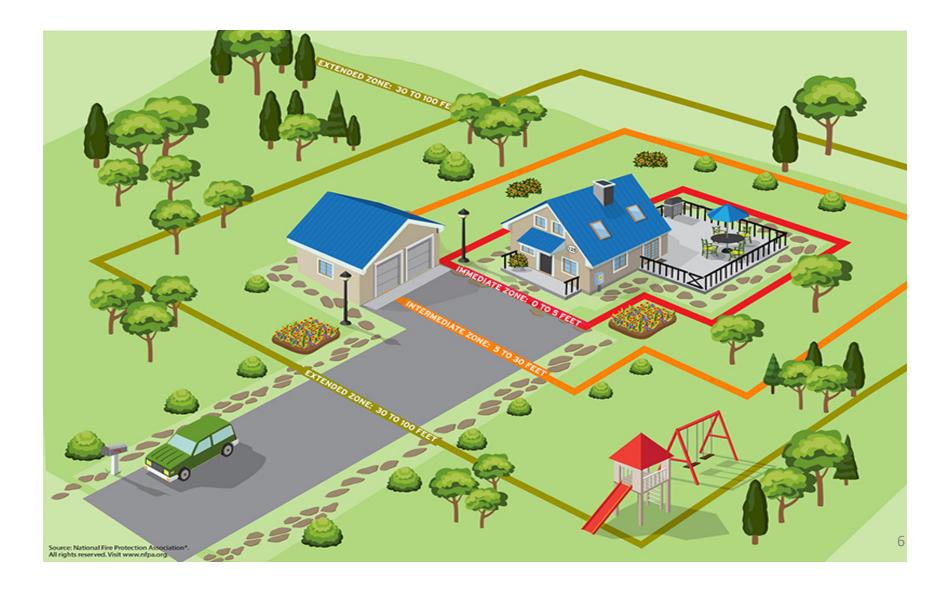

| Details of VCFD Defense Area Code Compliance<br>Requirements/Moorpark City Tree Removal Justification<br>Requirements                                                                                                                   | Life/Propert<br>Major Proble<br>• High Dens<br>•Wrong Tre<br>•in Wrong P | y Safety Ris<br>ems Include<br>ity Planting<br>es - too larg<br>Place - Close<br>Danger | k To Be Cured F<br>c<br>of<br>c ~ 60'h x ~45'c<br>to Structures ~<br>Danger | er Code & Historical Record<br>Per VCFD Fire Defense Area C<br>dia. & not fire nor wind resis<br>< 12' & Each Other - canopie | Code<br>tant<br>es merge<br>Danger Fire & |
|-----------------------------------------------------------------------------------------------------------------------------------------------------------------------------------------------------------------------------------------|--------------------------------------------------------------------------|-----------------------------------------------------------------------------------------|-----------------------------------------------------------------------------|-------------------------------------------------------------------------------------------------------------------------------|-------------------------------------------|
|                                                                                                                                                                                                                                         | Wrong Tree<br>Wrong<br>Place                                             | Collapse<br>Wind                                                                        | Fire Hazard                                                                 | Danger Structure Damage<br>Sewer & Water lines,<br>sidewalks, foundations                                                     | Tree Health<br>Tree Canopy<br>Crowding    |
| VCFD STANDARD 515 DEFENSIBLE SPACE AND FUEL<br>MODIFICATION ZONES                                                                                                                                                                       |                                                                          |                                                                                         |                                                                             |                                                                                                                               |                                           |
| VCFD Defensible Space/FMZ zones defined:                                                                                                                                                                                                |                                                                          |                                                                                         |                                                                             |                                                                                                                               |                                           |
| <b>Zone A:</b> This is a limited-planting area within 30 feet of structures and slopes, not greater than 20 percent; 50 feet when slopes are greater than 20 percent.                                                                   |                                                                          |                                                                                         |                                                                             |                                                                                                                               |                                           |
| <b>Zone B:</b> This is the area from outer edge of Zone A to 100 feet from structures.                                                                                                                                                  |                                                                          |                                                                                         |                                                                             |                                                                                                                               |                                           |
| <b>Zone C:</b> This is considered a thinning zone and is any FMZ greater than 100 feet from structures.                                                                                                                                 |                                                                          |                                                                                         |                                                                             |                                                                                                                               |                                           |
| Chapter 3 Requirements By Fuel Modification Zone (FMZ)                                                                                                                                                                                  |                                                                          |                                                                                         |                                                                             |                                                                                                                               |                                           |
| 3.1 Zone A - < 30' from Structures                                                                                                                                                                                                      |                                                                          |                                                                                         |                                                                             |                                                                                                                               |                                           |
| 3.1.1 0-5 Feet from structure. No Trees. This is a recommended no-<br>planting zone.                                                                                                                                                    | x                                                                        | х                                                                                       | x                                                                           | x                                                                                                                             |                                           |
| 3.1.2 5-30/50 feet from structure. trees of a very fire resistive-type<br>and additional spacing. Trees should be spaced to allow minimum<br>10 feet of clearance next to a structure. Also see Fire Department<br>FMZ Spacing Table 3. | x                                                                        | x                                                                                       | x                                                                           | x                                                                                                                             | x                                         |
| 3.1.3 Limitations. Plants and trees identified as "Target"<br>(undesirable plants) by the Fire Department shall not be planted<br>within Zone A. See Fire Department Plant Reference Guide.                                             | x                                                                        | х                                                                                       | x                                                                           |                                                                                                                               |                                           |
| 3.2 Zone B. Follow Table 3 Fire Department FMZ Spacing.                                                                                                                                                                                 |                                                                          |                                                                                         |                                                                             |                                                                                                                               |                                           |