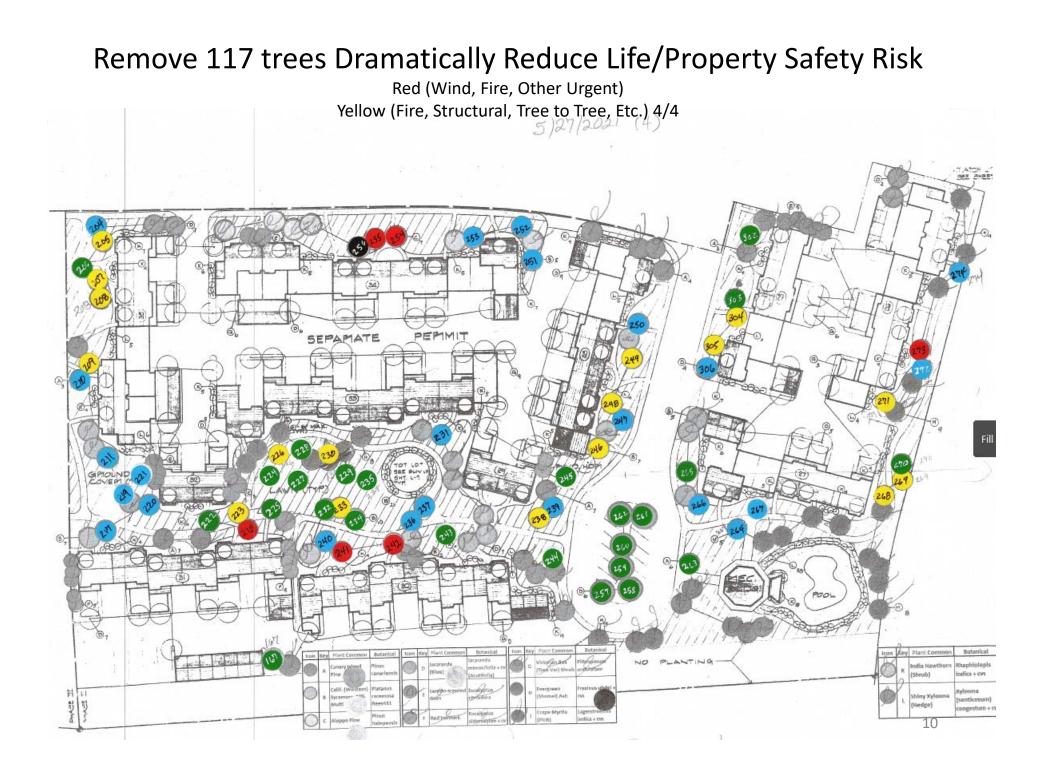

#### Remove 117 trees Dramatically Reduce Life/Property Safety Risk

| -   |       |      |              |         |              |           |               |           | 100          | - 76           | -              |               |                |                |              | :           |           | _         |                                                                                                                                                                                                    |
|-----|-------|------|--------------|---------|--------------|-----------|---------------|-----------|--------------|----------------|----------------|---------------|----------------|----------------|--------------|-------------|-----------|-----------|----------------------------------------------------------------------------------------------------------------------------------------------------------------------------------------------------|
| 000 |       | Ach  | Street       | VPHOA # | TrScps # (?) | Tree Name | Trunk Dia* 1' | Hght* 10' | Cnpy Dia* 5' | Tree-Fclty* 6' | Tree-Sdwlk* 6' | Tree-Tree* 6' | Life Sfty-Wind | Life Sfty-Fire | Facility Dmg | Tree Crwdng | #1 Remove | #2 Remove | <b>Comment:</b> Trees Subject To One of 4 Actions<br>Based On Field Assessment/Analysis Of Tree<br>Charateristics, Location and Life/Property Safety<br>Factors Including VCFD Defence Space Code. |
|     | A     | Ash  |              |         |              |           |               |           |              |                |                |               |                |                |              |             | 6         | 15        | 21                                                                                                                                                                                                 |
| 1   | 15008 |      | Cmps Prk Dr  | 2       |              |           |               |           | _            | 6              | -              | 24            | Х              | Х              | Х            | х           | 1         |           |                                                                                                                                                                                                    |
| 1   | 15078 |      | Cmps Prk Dr  | 17      | 11           |           | -             | 60        | 30           |                | 18             | _             |                |                |              | х           |           | 1         |                                                                                                                                                                                                    |
| 1   |       |      | Cmps Prk Dr  | 36      | 27           |           | 3             | 60        | -            |                | 18             |               |                | Х              |              |             |           | 1         |                                                                                                                                                                                                    |
| 1   |       |      | Cmps Prk Dr  | 37      | 28           |           |               |           | -            |                | 12             |               | _              | х              | •            | Х           |           | 1         |                                                                                                                                                                                                    |
| 2   | 15035 |      | Varsity St   | 98      | 95           | A         | 4             | 70        | _            |                |                | 12            |                |                | i            | Х           |           | 1         |                                                                                                                                                                                                    |
| 2   | 15007 | В    | Varsity St   | 106     | 101          | _         | 2             | 70        | _            |                | 6              | 12            |                |                |              | Х           |           | 1         |                                                                                                                                                                                                    |
| 2   | 15007 | A    | Varsity St   | 108     | 102          | A         | 2             | 70        | 40           | 6              |                | 12            | _              | i              | •            | х           |           | 1         |                                                                                                                                                                                                    |
| 2   | 15007 | A    | Varsity St   | 109     | 103          | _         | 2             | 70        | 50           | 6              |                | 12            | -              | -              | -            | х           |           | 1         |                                                                                                                                                                                                    |
| 2   | 6508  | D    | Penn St      | 119     | 105          |           | -             | 60        | 40           | 6              |                | 12            | -              | Х              | <u> </u>     | Х           |           | 1         |                                                                                                                                                                                                    |
| 3   | 14994 | A    | Stanford     | 139     | 115          | A         | 3             | 70        | 30           | 6              |                |               | _              |                | х            |             |           | 1         |                                                                                                                                                                                                    |
| 4   | 6412  |      | Penn St      | 172     | 162          | A         | 3             | 70        | 60           | 12             |                | 12            |                | Х              | <u>.</u>     | Х           | 1         |           |                                                                                                                                                                                                    |
| 5   | 15102 | С    | Varsity St   | 208     | 193          | A         | 4             | 70        | 50           | 6              |                | 12            |                |                |              | Х           |           | 1         |                                                                                                                                                                                                    |
| 5   | 15122 | В    | Varsity St   | 226     | 205          | A         | 4             | 60        | 50           | 12             | 6              | 12            | х              | х              | х            | Х           |           | 1         |                                                                                                                                                                                                    |
| 5   | 15122 | С    | Varsity St   | 230     | 206          | A         | 4             | 60        | 50           | 18             |                | 12            |                |                |              | Х           |           | 1         |                                                                                                                                                                                                    |
| 6   | 6440  | D    | Marquette St | 268     | 230          | A         | 3             | 60        | 50           | 6              | 6              | 12            | х              | х              | Х            | Х           |           | 1         |                                                                                                                                                                                                    |
| 6   | 6440  | D    | Marquette St | 269     | 231          | A         | 2             | 70        | 50           | 18             |                | 12            |                |                |              | х           |           | 1         |                                                                                                                                                                                                    |
| 6   | 6462  | A    | Marquette St | 271     | 233          | A         | 3             | 60        | 40           | 6              | 18             |               | х              | х              | х            |             |           | 1         |                                                                                                                                                                                                    |
| 6   | 6462  | В    | Marquette St | 273     | 236          | A         | 3             | 70        | 50           | 12             | 6              | 18            | х              | х              | х            | х           | 1         |           |                                                                                                                                                                                                    |
| 6   | 6542  | В    | Marquette St | 275     | 264          | A         | 3             | 70        | 50           | 6              | 6              |               | х              | х              | х            | х           | 1         |           |                                                                                                                                                                                                    |
| 6   | 6542  | D    | Marquette St | 277     | 266          | A         | 4             | 70        | 50           | 6              | 18             |               |                |                |              | х           | 1         |           |                                                                                                                                                                                                    |
| 6   | 6564  | A    | Marquette St | 278     | 267          | A         | 4             | 60        | 50           | 6              | 6              |               | х              | х              | х            | Х           | 1         |           |                                                                                                                                                                                                    |
|     | AP    | Alep | po Pine      |         |              |           |               |           |              |                |                |               |                |                |              |             | 12        |           | 12                                                                                                                                                                                                 |
| 1   | 15109 | С    | Varsity St   | 34      | 32           | AP        | 3             | 60        | 40           | 12             | 6              | 24            | х              | х              |              | х           | 1         |           |                                                                                                                                                                                                    |
| 1   | 15109 | D    | Varsity St   | 35      | 33           | AP        | 3             | 60        | 40           | 12             |                |               |                | х              |              | х           | 1         |           |                                                                                                                                                                                                    |
| 2   | 15137 | G    | Varsity St   | 83      | 74           | AP        | -             | 70        | _            | -              |                | _             |                |                | х            |             | 1         |           |                                                                                                                                                                                                    |
| 2   | 15137 | В    | Varsity St   | 87      | 75           | AP        |               | 70        | _            |                |                |               |                |                |              | х           | 1         |           |                                                                                                                                                                                                    |
| 2   | 15137 | В    | Varsity St   | 88      | 76           | AP        | 4             | 70        | 50           | 6              | 6              | 12            | х              | х              | х            | х           | 1         |           |                                                                                                                                                                                                    |
| 2   | 15077 | А    | Varsity St   | 89      | 81           | AP        | 4             | 70        | 70           | 6              | 6              |               |                | х              |              |             | 1         |           |                                                                                                                                                                                                    |
| 2   | 15077 | С    | Varsity St   | 90      | 84           | AP        | 3             | 60        | 40           | 6              | 6              | 12            | Х              | х              | х            | х           | 1         |           |                                                                                                                                                                                                    |
| 2   | 15077 | D    | Varsity St   | 91      | 85           | AP        | 3             | 60        | 50           | 6              |                |               |                | х              |              | х           | 1         |           |                                                                                                                                                                                                    |
| 2   | 15049 | В    | Varsity St   | 93      | 83           | AP        |               | 60        |              |                | 6              | -             |                | х              | -            |             | 1         |           |                                                                                                                                                                                                    |
| 5   | 15136 |      | Varsity St   | 254     |              | AP        | 3             | 60        | 40           | 18             | 6              | 18            | Х              | х              | х            | х           | 1         |           |                                                                                                                                                                                                    |
| 5   | 15136 | D    | Varsity St   | 255     | 254          | AP        | 4             | 60        | 40           | 12             | 6              | 18            | х              | х              | х            | х           | 1         |           |                                                                                                                                                                                                    |
| 5   | 15136 | С    | Varsity St   | 256     | 253          | AP        | 4             | 70        | 50           | 6              | 12             | 18            | Х              | х              | х            | х           | 1         |           | Removed March 9, 2021 Wind Storm                                                                                                                                                                   |
|     |       |      |              |         |              |           |               |           |              |                |                |               |                | -              |              |             |           |           |                                                                                                                                                                                                    |