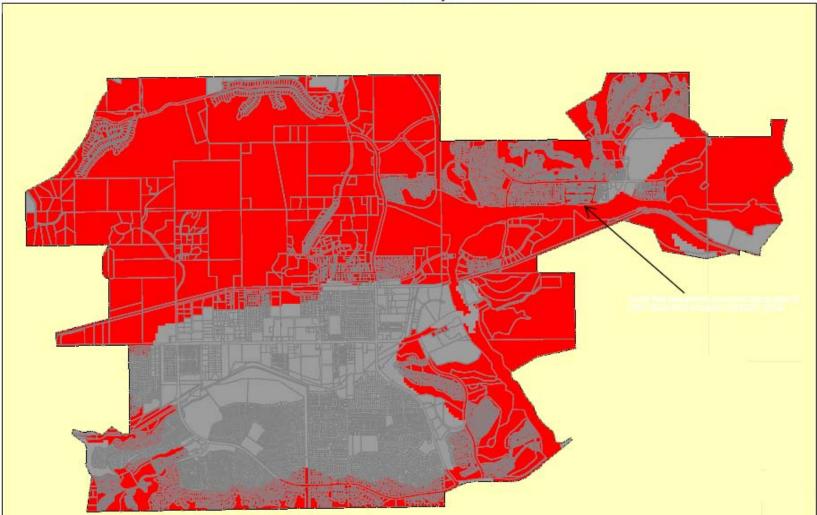

# 2012 VPHOA Rezoned To High Fire Hazard

### Moorpark

VERY HIGH FIRE HAZARD SEVERITY ZONES IN LRA As Recommended by CALFIRE

Tree Removal Brings VPHOA 1980 Landscape Closer To Fire Code Remove 117 Trees/Fuel < 30' From Homes Reduces Life/Property Risk Both Wind and Fire